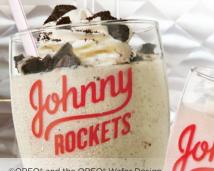

## **SHAKES**

#### ORIGINAL \$5.49

- Hershey's® Chocolate (920 cal)
- Strawberry (810 cal)
- Vanilla (890 cal)

#### **DELUXE \$5.99**

- Oreo<sup>®</sup> Cookies & Cream (1020 cal)
- Oreo<sup>®</sup> Strawberry Crumble (1090 cal)
- Hershey's<sup>®</sup> Chocolate Peanut Butter (1060 cal)
- Peanut Butter Shake (1160 cal)
- Peanut Butter Banana (1050 cal) • Hershey's<sup>®</sup> Chocolate Banana (910 cal)
- Strawberry Banana (870 cal)
- Hershey's® Chocolate Strawberry Kiss (880 cal) • Banana (830 cal)

©OREO\* and the OREO\* Wafer Design are trademarks of Mondelez International group, used with permission.

2,000 calories a day is used for general nutrition advice, but calorie needs vary. 1,200 to 1,400 calories a day is used for general nutrition advice for children ages 4-8 years, but calorie needs vary. Nutritional information is available upon request.