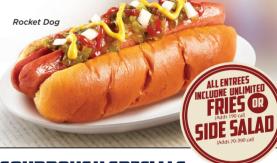

#### ROCKET DOG

Hot dog served with your choice of ketchup, mustard, relish or onion. (480 cal)